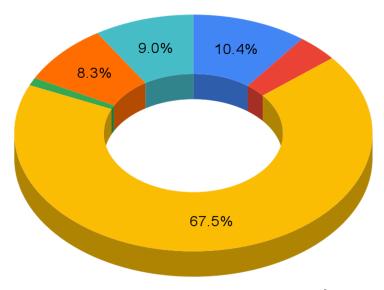

## **JAN-SEPT 2023 Total Assets: \$4,096,289**

- Savings
- Fidelity
- A/R
- Other Current Assets
- Fixed Assets

Total Income: \$2,503,317

Total Expenses: \$2,674,190

Change in Net Assets: \$-170,873