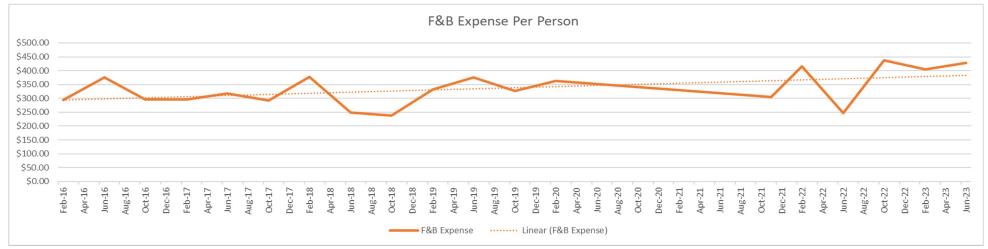

#### **Trend Data**

|                      | Jan-Apr<br>2022  | May-Aug 2022 | Sept-Dec<br>2022 | Jan - April 2023 | May - August<br>2023 |
|----------------------|------------------|--------------|------------------|------------------|----------------------|
|                      | NANOG 84         | NANOG 85     | NANOG 86         | NANOG 87         | NANOG 88             |
|                      | Austin           | Montreal     | Hollywood        | Atlanta          | Seattle              |
|                      |                  |              |                  |                  |                      |
| Membership           | \$17,925         | \$19,964     | \$21,469         | \$22,586         | \$22,581             |
| Donations            | \$3,422          | \$4,025      | \$-1,940         | \$2,105          | \$1,460              |
| Outreach Partnership | 0                | \$12,000     | \$50,180         | \$48,270         | 0                    |
| Other Income         | \$3,000          | 0            | 0                | \$6,441          | 0                    |
| Interest             | \$10             | \$13         | \$32             | \$19             | \$10                 |
| Dividends            | \$35,627         | \$40,968     | \$51,841         | \$47,209         | \$48,060             |
| Unrealized gain/loss | \$-235,442       | \$-61,475    | \$-76,327        | \$68,467         | \$50,518             |
| Capital Gains        | \$-89,455        | \$-16,956    | \$-28,415        | 0                | 0                    |
| Meeting Income       | <u>\$591,769</u> | \$729,786    | \$1,321,545      | \$1,031,729      | \$1,188,931          |
| Total Income         | \$326,856        | \$728,325    | \$1,338,385      | \$1,226,826      | \$1,311,560          |

|                      | Jan-Apr<br>2022 | May-Aug 2022 | Sept-Dec 2022 | Jan - April 2023 | May - August<br>2023 |
|----------------------|-----------------|--------------|---------------|------------------|----------------------|
|                      |                 |              |               | NANOG            |                      |
|                      | NANOG 84        | NANOG 85     | NANOG 86      | 87               | NANOG 88             |
|                      | Austin          | Montreal     | Hollywood     | Atlanta          | Seattle              |
| Total Income         | \$326,856       | \$728,325    | \$1,338,385   | \$1,226,826      | \$1,311,560          |
| Salaries             | \$368,749       | \$499,313    | \$297,056     | \$373,502        | \$480,690            |
| Overhead             | \$45,845        | \$63,899     | \$178,081     | \$64,309         | \$59,454             |
| Outreach Programs    | \$22,826        | \$16,327     | \$37,480      | \$51,239         | \$43,591             |
| Committees           |                 |              |               |                  | \$5,125              |
| Meeting Expenses     | \$564,101       | \$465,107    | \$741,998     | <u>\$681,964</u> | \$812,824            |
| Total Expenses       | \$1,001,521     | \$1,044,646  | \$1,254,615   | \$1,171,014      | \$1,401,684          |
| Change in Net Assets | \$-674,665      | \$-316,321   | \$83,770      | \$55,812         | \$-90,124            |