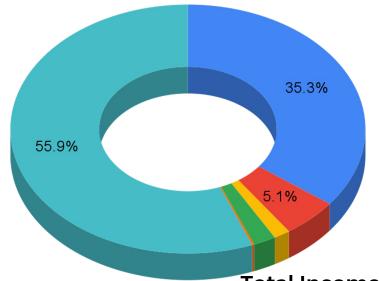

# **JAN-SEPT 2023 Total Income: \$2,503,317**

- MEMBERSHIP
- DONATIONS
- OUTREACH PARTNERSHIP
- OTHER INCOME
- INTEREST
- INVESTMENTS
- DIVIDENDS
- MEETING INCOME

Total Income: \$2,503,317

Total Expenses: \$2,674,190

#### Statement of Activities (Jan-Sept 2023)

| INCOME                              |             |
|-------------------------------------|-------------|
| Membership                          | \$50,841    |
| Donations                           | \$2,005     |
| In Kind Contributions               | \$1,800     |
| Other Income                        | \$6,441     |
| Outreach Partnerships               | \$48,270    |
| Interest                            | \$32        |
| Dividends                           | \$107,770   |
| Unrealized gain/loss on investments | \$65,497    |
| Meeting Income                      | \$2,220,661 |
| Total Income                        | \$2,503,317 |
| Expenses                            |             |
| Salaries                            | \$943,526   |
| Overhead                            | \$135,921   |
| Outreach                            | \$94,830    |
| Committees                          | \$5,125     |
| Meeting Expenses                    | \$1,494,788 |
| Total Expenses                      | \$2,674,190 |
| CHANGE IN NET ASSETS                | \$-170,872  |