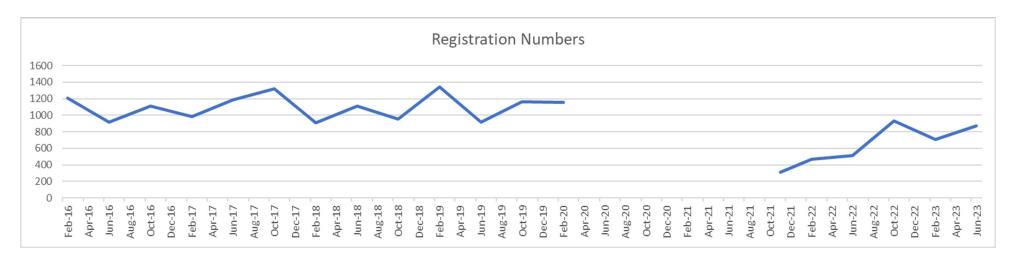

#### **Trend Data**

|                      | Jan-Apr<br>2022  | May-Aug 2022 | Sept-Dec<br>2022 | Jan - April 2023 | May - August<br>2023 |
|----------------------|------------------|--------------|------------------|------------------|----------------------|
|                      | NANOG 84         | NANOG 85     | NANOG 86         | NANOG 87         | NANOG 88             |
|                      | Austin           | Montreal     | Hollywood        | Atlanta          | Seattle              |
|                      |                  |              |                  |                  |                      |
| Membership           | \$17,925         | \$19,964     | \$21,469         | \$22,586         | \$22,581             |
| Donations            | \$3,422          | \$4,025      | \$-1,940         | \$2,105          | \$1,460              |
| Outreach Partnership | 0                | \$12,000     | \$50,180         | \$48,270         | 0                    |
| Other Income         | \$3,000          | 0            | 0                | \$6,441          | 0                    |
| Interest             | \$10             | \$13         | \$32             | \$19             | \$10                 |
| Dividends            | \$35,627         | \$40,968     | \$51,841         | \$47,209         | \$48,060             |
| Unrealized gain/loss | \$-235,442       | \$-61,475    | \$-76,327        | \$68,467         | \$50,518             |
| Capital Gains        | \$-89,455        | \$-16,956    | \$-28,415        | 0                | 0                    |
| Meeting Income       | <u>\$591,769</u> | \$729,786    | \$1,321,545      | \$1,031,729      | \$1,188,931          |
| Total Income         | \$326,856        | \$728,325    | \$1,338,385      | \$1,226,826      | \$1,311,560          |