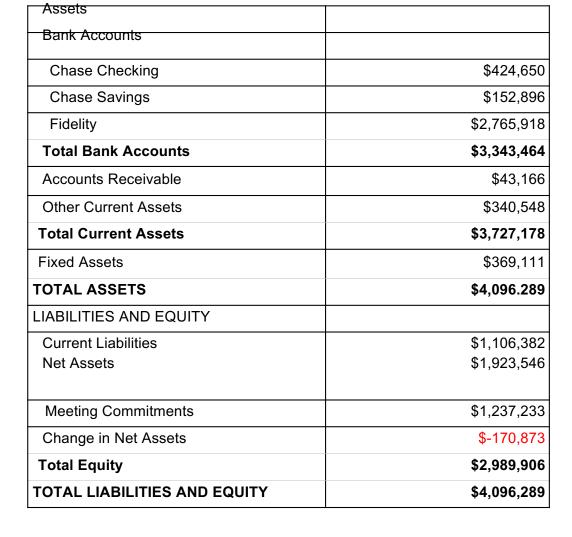

come                      | \$2,220,661 |
| Total Income                        | \$2,503,317 |
| Expenses                            |             |
| Salaries                            | \$943,526   |
| Overhead                            | \$135,921   |
| Outreach                            | \$94,830    |
| Committees                          | \$5,125     |
| Meeting Expenses                    | \$1,494,788 |
| Total Expenses                      | \$2,674,190 |
| CHANGE IN NET ASSETS                | \$-170,872  |



## **JAN-SEPT 2023 Total Assets: \$4,096,289**



- Savings
- Fidelity
- A/R
- Other Current Assets
- Fixed Assets



Total Income: \$2,503,317

Total Expenses: \$2,674,190

Change in Net Assets: \$-170,873



### Statements of Financial Position (As of 30 Sept 2023)





#### **Changes since last meeting**

Continued pressure on net income combined with paying out our last sponsorship obligations from pre-COVID caused us to have to pull more cash from reserves to cover





#### **Trend Data**





|                      | Jan-Apr<br>2022  | May-Aug 2022 | Sept-Dec<br>2022 | Jan - April 2023 | May - August<br>2023 |
|----------------------|------------------|--------------|------------------|------------------|----------------------|
|                      | NANOG 84         | NANOG 85     | NANOG 86         | NANOG 87         | NANOG 88             |
|                      | Austin           | Montreal     | Hollywood        | Atlanta          | Seattle              |
|                      |                  |              |                  |