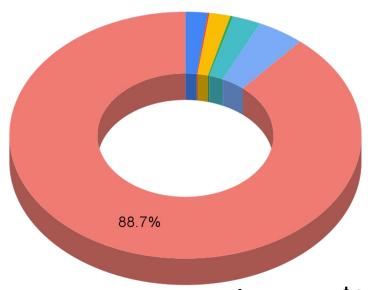

## **JAN-SEPT 2023 Total Assets: \$4,096,289**

- Savings
- Fidelity
- A/R
- Other Current Assets
- Fixed Assets

Total Income: \$2,503,317

Total Expenses: \$2,674,190

Change in Net Assets: \$-170,873