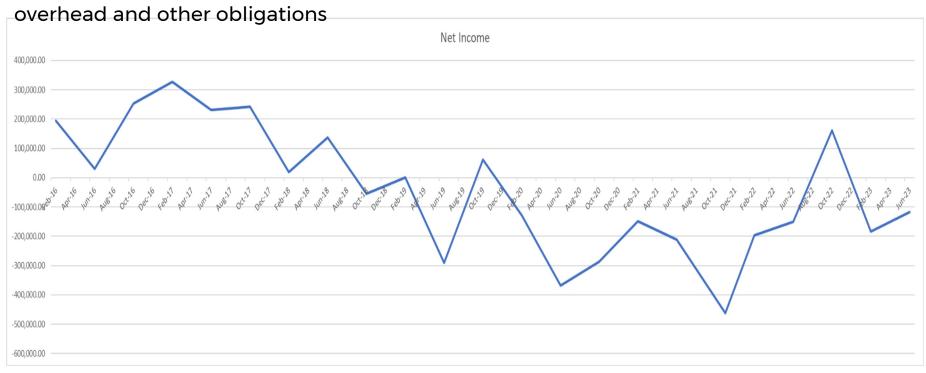

#### **Changes since last meeting**

Continued pressure on net income combined with paying out our last sponsorship obligations from pre-COVID caused us to have to pull more cash from reserves to cover

#### **Trend Data**

|                      | Jan-Apr<br>2022  | May-Aug 2022 | Sept-Dec<br>2022 | Jan - April 2023 | May - August<br>2023 |
|----------------------|------------------|--------------|------------------|------------------|----------------------|
|                      | NANOG 84         | NANOG 85     | NANOG 86         | NANOG 87         | NANOG 88             |
|                      | Austin           | Montreal     | Hollywood        | Atlanta          | Seattle              |
|                      |                  |              |                  |                  |                      |
| Membership           | \$17,925         | \$19,964     | \$21,469         | \$22,586         | \$22,581             |
| Donations            | \$3,422          | \$4,025      | \$-1,940         | \$2,105          | \$1,460              |
| Outreach Partnership | 0                | \$12,000     | \$50,180         | \$48,270         | 0                    |
| Other Income         | \$3,000          | 0            | 0                | \$6,441          | 0                    |
| Interest             | \$10             | \$13         | \$32             | \$19             | \$10                 |
| Dividends            | \$35,627         | \$40,968     | \$51,841         | \$47,209         | \$48,060             |
| Unrealized gain/loss | \$-235,442       | \$-61,475    | \$-76,327        | \$68,467         | \$50,518             |
| Capital Gains        | \$-89,455        | \$-16,956    | \$-28,415        | 0                | 0                    |
| Meeting Income       | <u>\$591,769</u> | \$729,786    | \$1,321,545      | \$1,031,729      | \$1,188,931          |
| Total Income         | \$326,856        | \$728,325    | \$1,338,385      | \$1,226,826      | \$1,311,560          |

|                      | Jan-Apr<br>2022 | May-Aug 2022 | Sept-Dec 2022 | Jan - April 2023 | May - August<br>2023 |
|----------------------|-----------------|--------------|---------------|------------------|----------------------|
|                      |                 |              |               | NANOG            |                      |
|                      | NANOG 84        | NANOG 85     | NANOG 86      | 87               | NANOG 88             |
|                      | Austin          | Montreal     | Hollywood     | Atlanta          | Seattle              |
| Total Income         | \$326,856       | \$728,325    | \$1,338,385   | \$1,226,826      | \$1,311,560          |
| Salaries             | \$368,749       | \$499,313    | \$297,056     | \$373,502        | \$480,690            |
| Overhead             | \$45,845        | \$63,899     | \$178,081     | \$64,309         | \$59,454             |
| Outreach Programs    | \$22,826        | \$16,327     | \$37,480      | \$51,239         | \$43,591             |
| Committees           |                 |              |               |                  | \$5,125              |
| Meeting Expenses     | \$564,101       | \$465,107    | \$741,998     | <u>\$681,964</u> | \$812,824            |
| Total Expenses       | \$1,001,521     | \$1,044,646  | \$1,254,615   | \$1,171,014      | \$1,401,684          |
| Change in Net Assets | \$-674,665      | \$-316,321   | \$83,770      | \$55,812         | \$-90,124            |